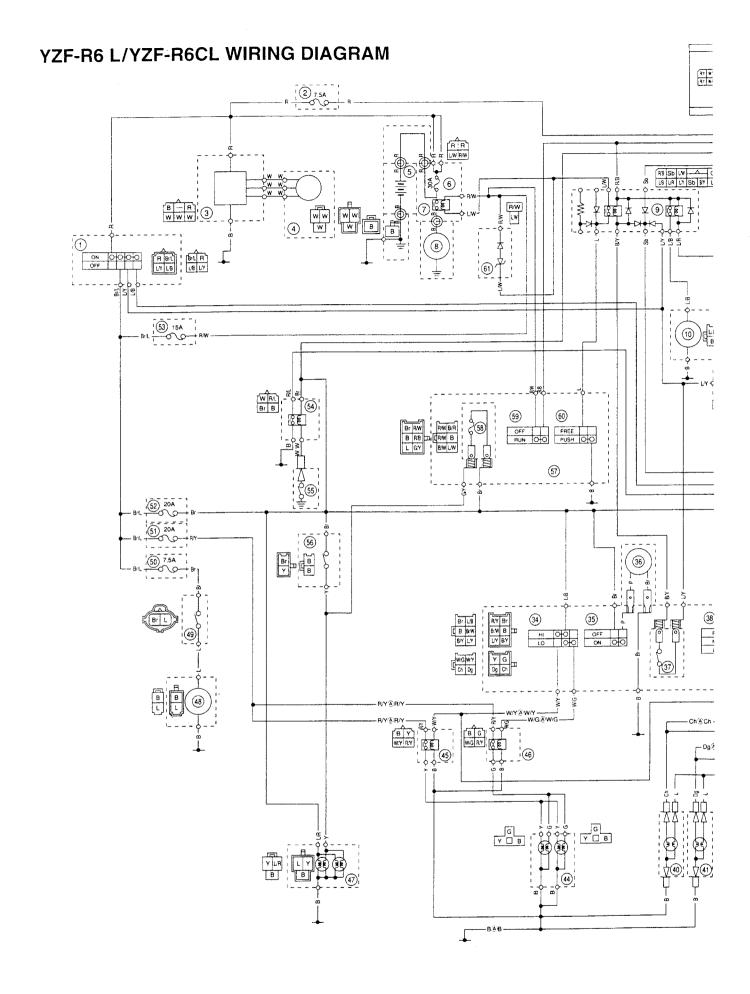

# Silver R6 Ignition Wiring

#### Six wire CDI connector

(Note: Wire colors for single CDI connector are same)

Red/black - Key power (battery positive)
Brown/black - Key power (battery positive)

Gray - Coil 2 & 3
Black - Ground
White - Not used
Orange - Coil 1 & 4

## Eight wire CDI connector

White/red - Ignition pickup
Blue - TPS Sensor
Yellow/black - Not used
Skyblue - Not used
Yellow - TPS Sensor
Blue/red - Not used
Blue/black - Ground

Black/blue - Ignition pickup and TPS Sensor

## **Coils**

#### Ground the black wires

# Starter solenoid

Blue/white - Battery Positive

Red/white - Starter button then to Ground

# Voltage regulator

Red - Positive side of battery

Black - A good ground!