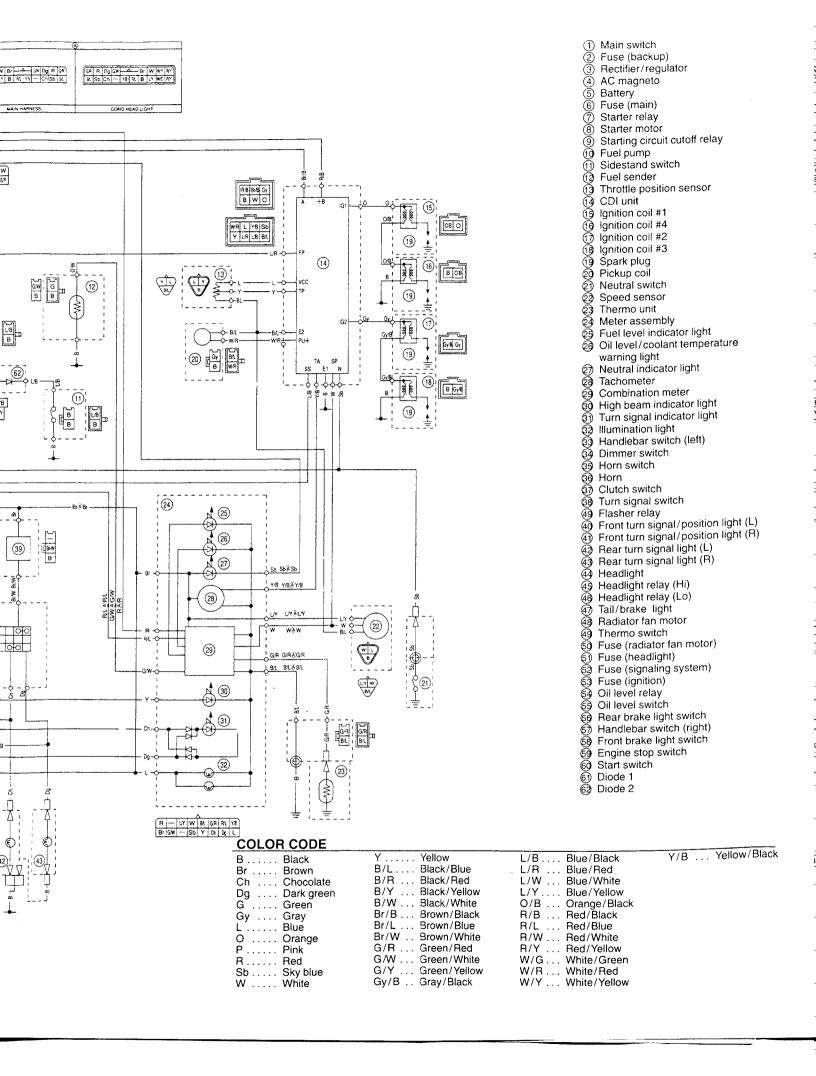

# Silver R6 Ignition Wiring

#### Six wire CDI connector

(Note: Wire colors for single CDI connector are same)

Red/black - Key power (battery positive)
Brown/black - Key power (battery positive)

Gray - Coil 2 & 3
Black - Ground
White - Not used
Orange - Coil 1 & 4

## Eight wire CDI connector

White/red - Ignition pickup
Blue - TPS Sensor
Yellow/black - Not used
Skyblue - Not used
Yellow - TPS Sensor
Blue/red - Not used
Blue/black - Ground

Black/blue - Ignition pickup and TPS Sensor

## **Coils**

#### Ground the black wires

# Starter solenoid

Blue/white - Battery Positive

Red/white - Starter button then to Ground

# Voltage regulator

Red - Positive side of battery

Black - A good ground!